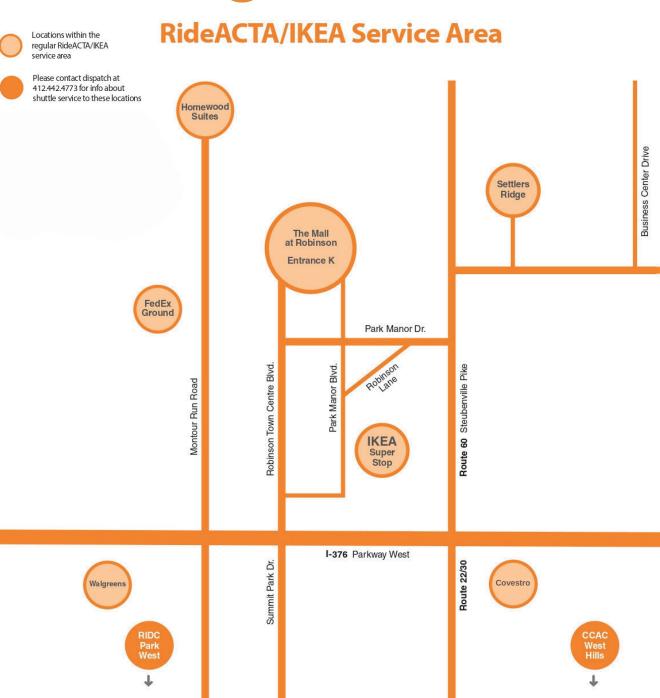

# **IKEA Stop:**

This shuttle provides service to riders who use the IKEA bus stop in Robinson, taking them to and from worksites within 1.5 miles of IKEA.

These Port Authority routes will get you to the IKEA bus stop in Robinson: