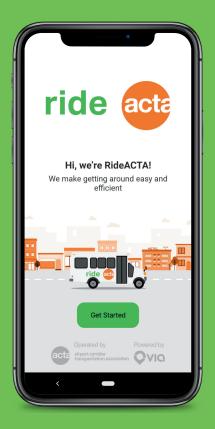

## Book Your Next Ride

- 1. Download the rideACTA app from the Apple Store or Google Play.
- 2. Create a free account.
- 3. Set your pickup spot and destination.
- 4. Book your ride.
- 5. Track the status of your ride with live updates.

If you don't have a smartphone, call dispatch at 412-442-4773 to make your reservations.