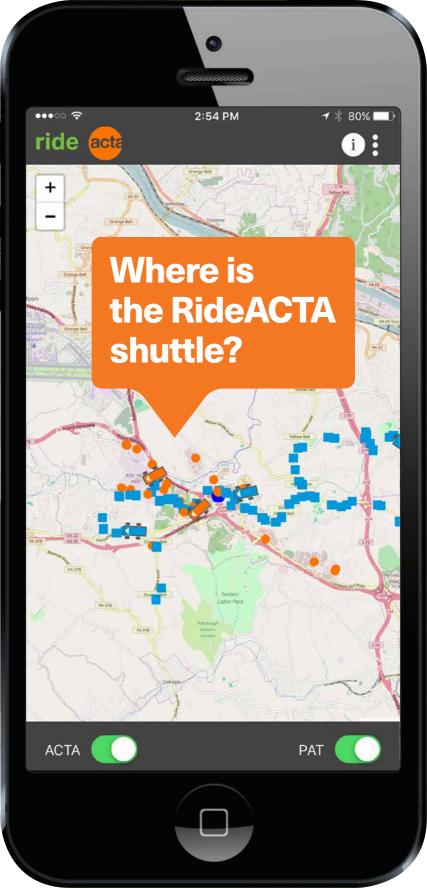

## Track the location of the shuttle at any time with the FREE RideACTA app!

## This new app features:

- → Real time information on the location of the RideACTA shuttles.
- Real time information on the Port Authority of Allegheny County buses.
- Choose your map view! See both RideACTA and Port Authority vehicles simultaneously or each service separately.
- Views of RideACTA stops, including location name.
- Views of Port Authority bus stops.
- Arrows on the vehicle icons show which direction the shuttle is travelling.
- A location map users can manipulate by zooming in and out.

The app is available in the Apple and Google Play stores on your smartphone. Download it today!