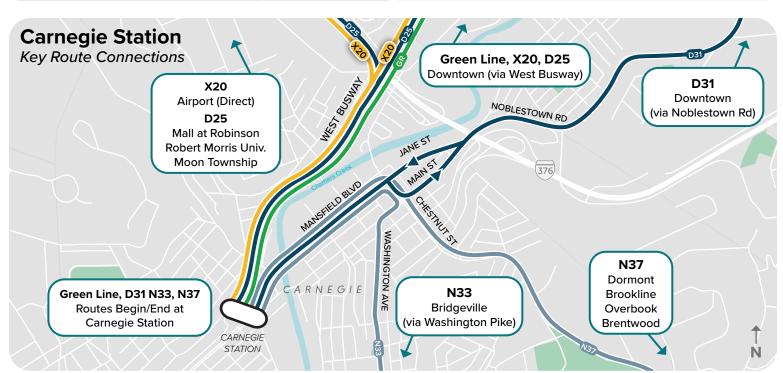

## KEY ROUTE IMPROVEMENTS

Would expand direct access to the airport in the East End by connecting to East Liberty and Negley Stations on the MLK, Jr. East Busway.

Would provide faster, more direct service by removing deviation into Robinson Town Centre and utilizing the East Busway.