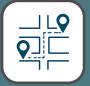

Would improve connectivity to the airport in the South Hills by connecting directly to Carnegie Station.

| Hours of Operation & Frequencies — Weekdays: 4:30 AM - 1:00 AM |                               |                              |                        |                               |                             |                            |  |  |  |
|----------------------------------------------------------------|-------------------------------|------------------------------|------------------------|-------------------------------|-----------------------------|----------------------------|--|--|--|
| <b>Early</b><br>4:30 AM - 6 AM                                 | <b>AM Peak</b><br>6 AM - 9 AM | <b>Midday</b><br>9 AM - 3 PM | PM Peak<br>3 PM - 6 PM | <b>Evening</b><br>6 PM - 8 PM | <b>Late</b><br>8 PM - 11 PM | <b>Owl</b><br>11 PM - 1 AM |  |  |  |
| 30 min                                                         | 30 min                        | 30 min                       | 30 min                 | 30 min                        | 30 min                      | 30 min                     |  |  |  |