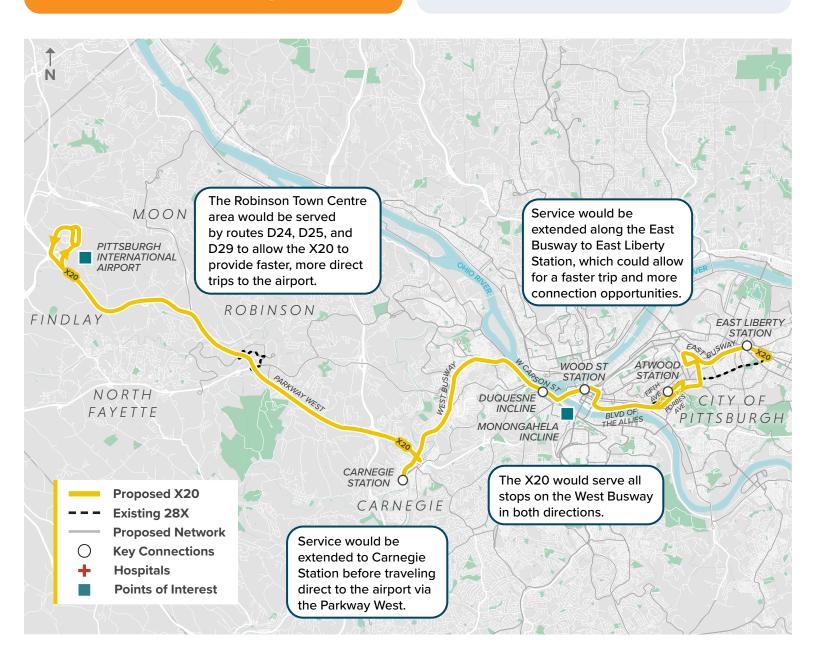

## KEY ROUTE IMPROVEMENTS

Would expand direct access to the airport in the East End by connecting to East Liberty and Negley Stations on the MLK, Jr. East Busway.

Would provide faster, more direct service by removing deviation into Robinson Town Centre and utilizing the East Busway.

Would improve connectivity to the airport in the South Hills by connecting directly to Carnegie Station.

| Hours of Operation & Frequencies — Weekdays: 4:30 AM - 1:00 AM |                               |                              |                        |                               |                             |                            |  |  |  |
|----------------------------------------------------------------|-------------------------------|------------------------------|------------------------|-------------------------------|-----------------------------|----------------------------|--|--|--|
| <b>Early</b><br>4:30 AM - 6 AM                                 | <b>AM Peak</b><br>6 AM - 9 AM | <b>Midday</b><br>9 AM - 3 PM | PM Peak<br>3 PM - 6 PM | <b>Evening</b><br>6 PM - 8 PM | <b>Late</b><br>8 PM - 11 PM | <b>Owl</b><br>11 PM - 1 AM |  |  |  |
| 30 min                                                         | 30 min                        | 30 min                       | 30 min                 | 30 min                        | 30 min                      | 30 min                     |  |  |  |